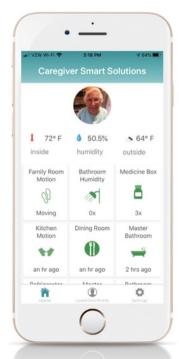

- Non-Intrusive Home Monitoring: Our discreet sensors blend seamlessly into your loved one's living space. They continuously monitor daily activities and relay essential data to our user-friendly app.
- Comprehensive Insights at Your Fingertips: With just a tap on our app, you gain valuable insights into your loved one's well-being. Track their eating habits, sleep patterns, and mobility, empowering you to spot potential issues early. Stay informed about changes in their routine.
  - **Life-Saving Fall Detection:** Our sensors are equipped with reliable fall detection technology. In the event of a catastrophic fall, you'll receive immediate alerts, even if your loved one can't call for help. This swift response can make all the difference.
- effortless Care Coordination: Caregiving is a team effort. Our app allows multiple family caregivers to stay in the loop and receive real-time alerts. It also maintains a comprehensive history of your loved one's activities, which can be invaluable when consulting with healthcare professionals.