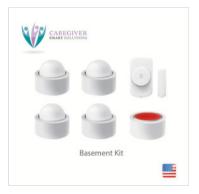

### **Basement Kit**

Retail is \$354 Monthly Subscription +\$12

Does your loved one like to work in the basement? Are you worried if they get hurt down there? Are you worried if they fall on the stairs?

Once you have purchased the Core kit easily add on the Basement Kit to cover those areas you are worried about.

### This kit includes 6 Sensors:

- 1 Door, 4 Movement
- 1 Emergency Button